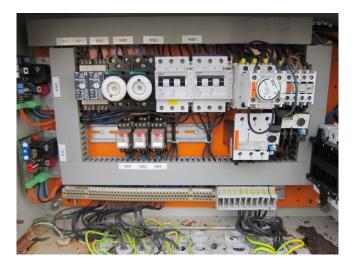

## Used DWM D6DJ3-4000-AWM/D Condensing unit

Used DWM D6DJ3-4000-AWM/D freon condensing unit, complete with unloaded start, capacity control, pressure safety switches, pressure gauges, control panel and liquid receiver with a volume of 90 liters. This unit has a cooling capacity of 109 kW at 0°C/+40°C.