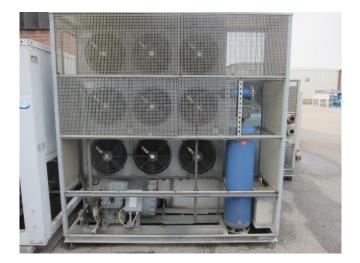

## Used DWM D6DJ3-4000-AWM/D Condensing unit

Used DWM D6DJ3-4000-AWM/D freon condensing unit, complete with unloaded start, capacity control, pressure safety switches, pressure gauges, control panel and liquid receiver with a volume of 90 liters. This unit has a cooling capacity of 109 kW at 0°C/+40°C.

#### **Specifications**

| Brand                    | DWM                    |
|--------------------------|------------------------|
| Type                     | D6DJ3-4000-AWM/D       |
|                          | Condensing unit        |
| Refrigerant              | Freon                  |
| Refrigerant type         | R 404 A or other types |
| kW at 0°C/+40°C          | 109                    |
| kW at -5°C/+40°C         | 90,7                   |
| kW at -10°C/+40°C        | 74,8                   |
| kW at -20°C/+40°C        | 49,1                   |
| Unloaded Start           | /                      |
| Capacity Control         | /                      |
| On steel base frame      | /                      |
| Pressure safety switches | /                      |
| Hp/Lp/Op                 |                        |
| Pressure gauges          | /                      |
| Hp/Lp/Op                 |                        |
| Liquid receiver          | /                      |
| Liquid receiver ltr.     | 90 ltr.                |
| Control panel            | /                      |
| Remarks                  | y.o.b. 1999 // Compr.  |
|                          | 126,9 m3/h             |
| Condensing Unit          | ✓                      |
| Sizes                    | 2460x760x2560 mm       |
|                          | (LxWxH)                |
| Stock                    | 1                      |
|                          |                        |