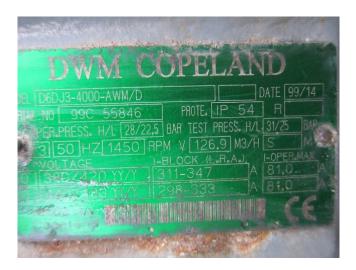

#### **Specifications**

| Brand                    | DWM                    |
|--------------------------|------------------------|
| Type                     | D6DJ3-4000-AWM/D       |
|                          | Condensing unit        |
| Refrigerant              | Freon                  |
| Refrigerant type         | R 404 A or other types |
| kW at 0°C/+40°C          | 109                    |
| kW at -5°C/+40°C         | 90,7                   |
| kW at -10°C/+40°C        | 74,8                   |
| kW at -20°C/+40°C        | 49,1                   |
| Unloaded Start           | /                      |
| Capacity Control         | /                      |
| On steel base frame      | /                      |
| Pressure safety switches | /                      |
| Hp/Lp/Op                 |                        |
| Pressure gauges          | /                      |
| Hp/Lp/Op                 |                        |
| Liquid receiver          | /                      |
| Liquid receiver ltr.     | 90 ltr.                |
| Control panel            | /                      |
| Remarks                  | y.o.b. 1999 // Compr.  |
|                          | 126,9 m3/h             |
| Condensing Unit          | ✓                      |
| Sizes                    | 2460x760x2560 mm       |
|                          | (LxWxH)                |
| Stock                    | 1                      |
|                          |                        |

## Used DWM D6DJ3-4000-AWM/D Condensing unit

Used DWM D6DJ3-4000-AWM/D freon condensing unit, complete with unloaded start, capacity control, pressure safety switches, pressure gauges, control panel and liquid receiver with a volume of 90 liters. This unit has a cooling capacity of 109 kW at 0°C/+40°C.