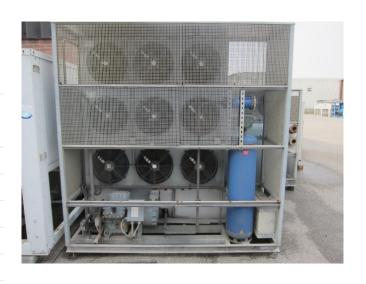

## Used DWM D6DJ3-4000-AWM/D Condensing unit

Used DWM D6DJ3-4000-AWM/D freon condensing unit, complete with unloaded start, capacity control, pressure safety switches, pressure gauges, control panel and liquid receiver with a volume of 90 liters. This unit has a cooling capacity of 109 kW at 0°C/+40°C.

#### **Specifications**

| Brand                    | DWM                    |
|--------------------------|------------------------|
| Type                     | D6DJ3-4000-AWM/D       |
|                          | Condensing unit        |
| Refrigerant              | Freon                  |
| Refrigerant type         | R 404 A or other types |
| kW at 0°C/+40°C          | 109                    |
| kW at -5°C/+40°C         | 90,7                   |
| kW at -10°C/+40°C        | 74,8                   |
| kW at -20°C/+40°C        | 49,1                   |
| Unloaded Start           | /                      |
| Capacity Control         | /                      |
| On steel base frame      | /                      |
| Pressure safety switches | /                      |
| Hp/Lp/Op                 |                        |
| Pressure gauges          | /                      |
| Hp/Lp/Op                 |                        |
| Liquid receiver          | /                      |
| Liquid receiver ltr.     | 90 ltr.                |
| Control panel            | /                      |
| Remarks                  | y.o.b. 1999 // Compr.  |
|                          | 126,9 m3/h             |
| Condensing Unit          | ✓                      |
| Sizes                    | 2460x760x2560 mm       |
|                          | (LxWxH)                |
| Stock                    | 1                      |
|                          |                        |